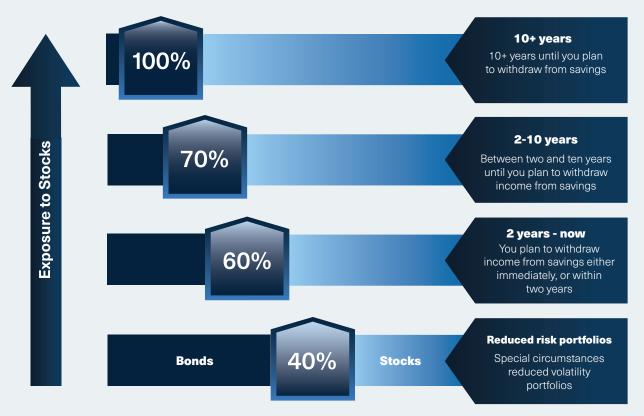

## **Allocation Based on Time Frame**

Our portfolio weightings to the various areas of investment markets are based on time frame and our mutually determined appropriate risk level.

Past performance may not be indicative of future results. Investing involves risk and investors may incur a profit or a loss regardless of strategy selected, including asset allocation and diversification. Keep in mind that there is no assurance that any strategy will ultimately be successful or profitable nor protect against loss. This document is for illustrative purposes only. Individual cases will vary. Investors should consult their investment professional prior to making an investment decision.